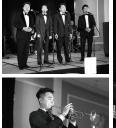

#### The following are the highlights of the year 2018:

- On April 7, The 13th Annual Young People's Network Night was hosted under the theme, "Aspire and Achieve".
- On April 21, The 18th Annual Gala was held with the theme, "Preparing for The Golden Years". Joseph Ilhwan Cho, Chair of Korean Culture and Religion at Columbia University and Founder of Koman Sportswear Mtg. Corp, was a keynote speaker. Thomas Senter, Chairman of the Board of Trustees of Englewood Hospital and Medical Center, received Gala Honoree. Special performances included White Gowns (male quartet) and Chulho Kim (trumpeter).
- On May 19, The 14th Annual Children's Art Contest Award Ceremony was carried out. The Grand Prize was awarded to Louis Park.
- On June 7, The 9th Annual Young People's Network (YPN) dinner was held at The Princeton Club of New York City.
- On September 20, KCC Women's Club hosted a 2018 Benefit Concert with musicians, Hye-Jeung Kang (Vocalist and Composer), Fabio Rojas (Drummer, Composer and Film Composer), Sang Ouk Jung (Bassist), and Manuel Valera (Band Leader of Manuel Valera and the New Cuban Express).
- On October 20, The 2nd KCC Senior Living Expo.
- On November 3, The 13th Annual Korean Traditional Dance & Music Night with performances and workshops by the Gugak team of Promise Church.
- On November 15, Honor Society Appreciation & Pre-Gala Dinner. The dinner was presented by Chef Jae Jung (Le Bernadin, Nomad, Food Network).
- · On December 11, Annual Volunteer Appreciation Lunch