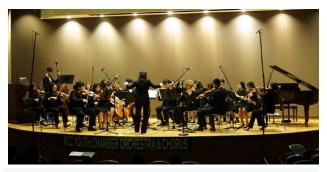

On May 9, an award ceremony for the 11th Children's Art Contest was held with many participation from preschool to elementary school ages. This year's title was "Family".

On June 13, Youth Chamber Orchestra and Chorus held the annual Father's Concert at Englewood Hospital Auditorium.

## 2015 Special Events

The 19th Youth Orchestra and Chorus Father's Concert on June 13

Benefit Concert by KCC Women's Club on September 26

Healthy Living Festival on October 17

The 10th Korean Traditional Dance and Music Night on November 7