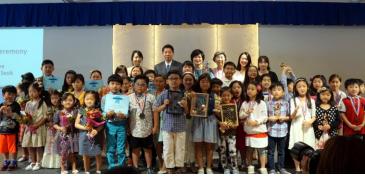

On May 9, an award ceremony for the 11th Children's Art Contest was held with many participation from preschool to elementary school ages. This year's title was "Family".

On June 13, Youth Chamber Orchestra and Chorus held the annual Father's Concert at Englewood Hospital Auditorium.