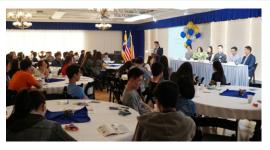

On January 29, the Ribbon Cutting Opening Ceremony was held. Se-Ju Son, Korean Consul General, Peter Rustin, Mayor of Tenafly, and Roy Cho, Politician, YPN Alumni of KCC delivered Congratulatory Remarks. \$200,000 Grant check from the Overseas Koreans Foundation was presented.

## 2015 Special Events

The Ribbon Cutting Opening Ceremony on January 29

The 10th Annual Young People's Network Night on April 18

Award Ceremony for the 11th Children's Art Contest on May 9