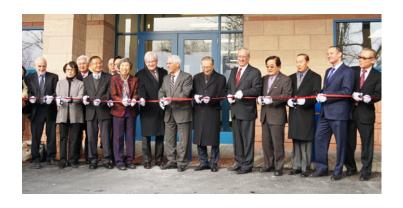

On January 29, the Ribbon Cutting Opening Ceremony was held. Se-Ju Son, Korean Consul General, Peter Rustin, Mayor of Tenafly, and Roy Cho, Politician, YPN Alumni of KCC delivered Congratulatory Remarks. \$200,000 Grant check from the Overseas Koreans Foundation was presented.