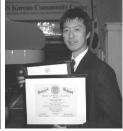

Followings are the highlights of the year 2011:

- 1. We have continued to focus our attention and efforts on our *children and youth programs*:
- On February 5, the 6th annual *Young People's Night* was held under the title "Persist and Fail but Don't Fail to Persist" A planning committee consisted of students from the neighboring high schools who took the initiatives in inviting successful young Korean Americans as panelists and mentors. These students were actively involved in finding role models and developing networking opportunities. On February 25, the 2nd *Young People's Night Alumni Dinner* was held, gathering of all past panelists and student committee members.
- KCC Youth Chamber Orchestra and Chorus held their annual spring concert on March 5, and the Father's Day concert on June 18, at the Auditorium of Englewood Hospital.
- The 7th annual art *contest for children* was held on May 2 which was a big success with many participants involving preschool to elementary school ages. This year's title was "Healthy Me."
- Our first KCC Summer Camp was a huge success, with a good solid programenjoyed by the participating children and youth.
- 2. On March 12, our 11th anniversary fundraising gala dinner was held, at Rockleigh Country Club.
- Young Kil Kim, Chairman of Bethel Industries, was invited as Honorary Chair.
- Spirit of Community Award's first recipient was presented to Dr. Bai O. Lee, president of Lee & Yum Foundation.
- Douglas A. Duchak, President of Englewood Hospital, and Connie Choi, our board member, were the recipients of the *Appreciation Awards*.
- Dr. John Hwang was awarded for the *Outstanding Volunteer Award* and Dr. Hwa In Chang (Lee), former chairwoman of the AWCAboard, was the recipient of the *Community Leadership Award*.
- On October 15, our annual fund raising bazaar washeld run by volunteers and staff in the parking lot of the center.
- 3. On October 22, the *6th annual Korean Traditional Dance and Music night* was held at the Auditorium of Englewood Hospital with the support from the NJ State Art Council. Our FGS members performed under the direction of Hyun Ju Lee, Korean dance instructor, continuing the tradition of one of our popular cultural performances.
- 4. Appreciation Dinner for Honor Society was held on October 27, 2011.