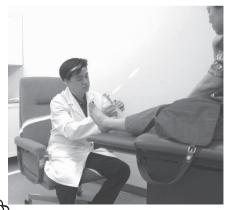

Blood pressure measurements and blood screenings for diabetes and high cholesterol are offered three times a month collaborating with Englewood Hospital and retired health care professionals. In 2011, 1,152 individuals received the health screen services. Approximately 40% of all screened were found to have either or all of diabetes, hypertension, and/or high cholesterol. Half of those were not aware of their conditions. Individuals who found to have diabetes, hypertension or high cholesterol from the screenings and do not have health insurance are referred to our pro-bono physician network services for care and treatment. Total of 529 visits were served during the year 2011.