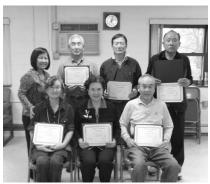

, hypertension or high cholesterol from the screenings and do not have health insurance are referred to our pro-bono physician network services for care and treatment. Total of 529 visits were served during the year 2011.

























#### Chronic Disease Self-Management Program (CDSMP)



Chronic Disease Self-Management Program is developed by Stanford University which is sponsored by the state of New Jersey. Trained and certified master trainers facilitate workshops to train peer leaders and the participant workshops to assist the participants to self- manage their health. We currently have three trained master trainers and have offered various peer leader and community workshops through the grant received from the New Jersey State Department of Health and Seniors Services.











#### **Senior and Social Services**

#### Care management program

The program provides care management to frail and homebound elderly residents and disabled adults who meet skilled nursing level of care at home. Our care managers complete the State's mandatory core training and continue to attend the training provided by the state and county to enhance their skills and knowledge. Care managers visit clients in their homes to assess their needs, develop care plans, implement and monitor an individualized plan of care enabling them to remain in the community and to prevent early institutionalization. Total 74 clients were served in 2011.



Information for senior and social services is offered in person, over the phone and group seminars. Our web pages offer regularly updated soci